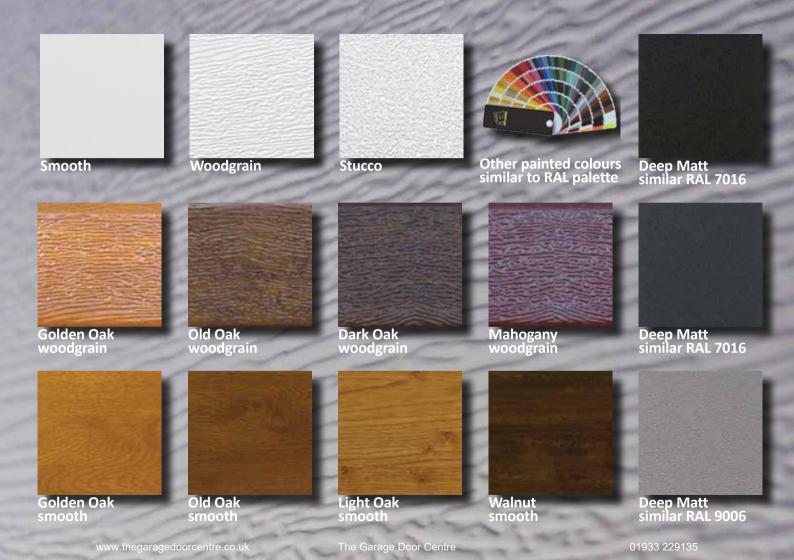

## The advantages of side sliding door:

- modern look attractive curb appeal
- side opening open as much as you need and save time and energy
- choose opening direction for your convenience

For fast and convenient operation Side Sliding Doors for double garages can be made of two 'leaves'. Big variety of panel designs, colours and possibility to choose any RAL colour lets you fulfill the most complex ideas.

Smooth surface panels comes with modern 'Stainless steel', 'Copper', 'Grey anthracite' and 'Deep matt' finish coatings. 'Metallic' or 'Pearl' finish coatings on smooth surface panels can give stunning effect. For contemporary and vivid look you can choose stainless steel windows and appliqués. Custom designs available.

For contemporary and vivid look you can choose stainless steel windows and appliqués. Custom designs available.

www.thegaragedoorcentre.co.uk

The Garage Door Centre

For convenient use doors are compatible with all standard garage door operators. With remote handset you can open and close door safely without leaving your car or bike.