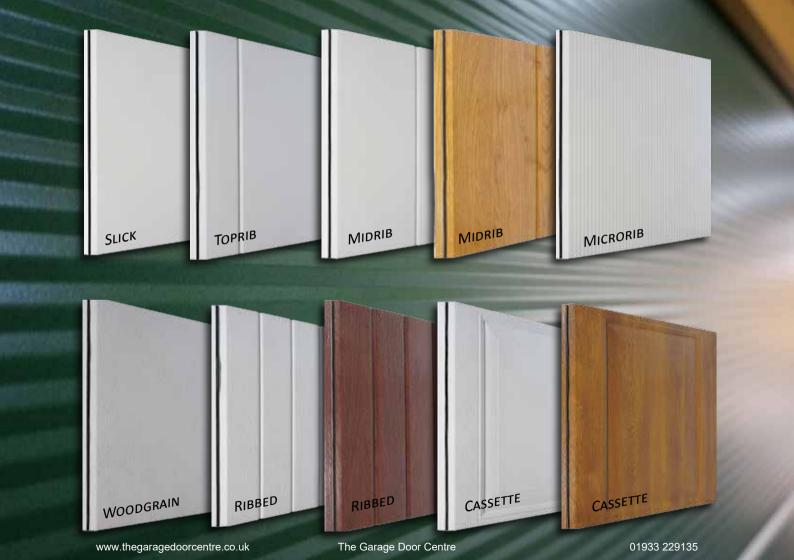

Smooth surface panels comes with modern 'Stainless steel', 'Copper', 'Grey anthracite' and 'Deep matt' finish coatings. 'Metallic' or 'Pearl' finish coatings on smooth surface panels can give stunning effect. For contemporary and vivid look you can choose stainless steel windows and appliqués. Custom designs available.