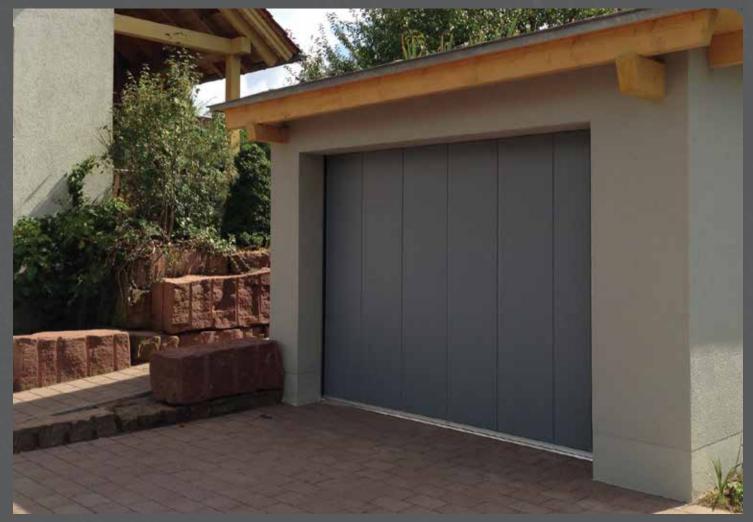

## The advantages of side sliding door:

- modern look attractive curb appeal
- side opening open as much as you need and save time and energy
- choose opening direction for your convenience

For fast and convenient operation Side Sliding Doors for double garages can be made of two 'leaves'. Big variety of panel designs, colours and possibility to choose any RAL colour lets you fulfill the most complex ideas.