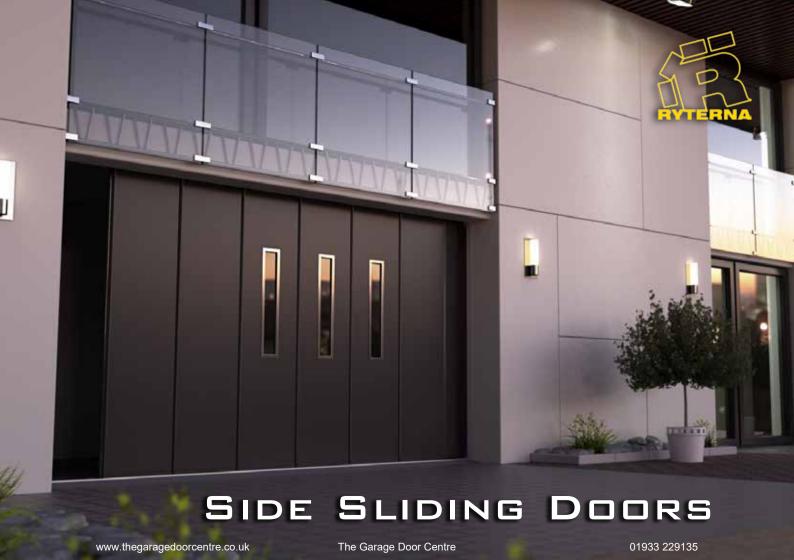

## The advantages of side sliding door:

- modern look attractive curb appeal
- side opening open as much as you need and save time and energy
- choose opening direction for your convenience

For fast and convenient operation Side Sliding Doors for double garages can be made of two 'leaves'. Big variety of panel designs, colours and possibility to choose any RAL colour lets you fulfill the most complex ideas.

Smooth surface panels comes with modern 'Stainless steel', 'Copper', 'Grey anthracite' and 'Deep matt' finish coatings. 'Metallic' or 'Pearl' finish coatings on smooth surface panels can give stunning effect. For contemporary and vivid look you can choose stainless steel windows and appliqués. Custom designs available.

For contemporary and vivid look you can choose stainless steel windows and appliqués. Custom designs available.

www.thegaragedoorcentre.co.uk

The Garage Door Centre

For convenient use doors are compatible with all standard garage door operators. With remote handset you can open and close door safely without leaving your car or bike.