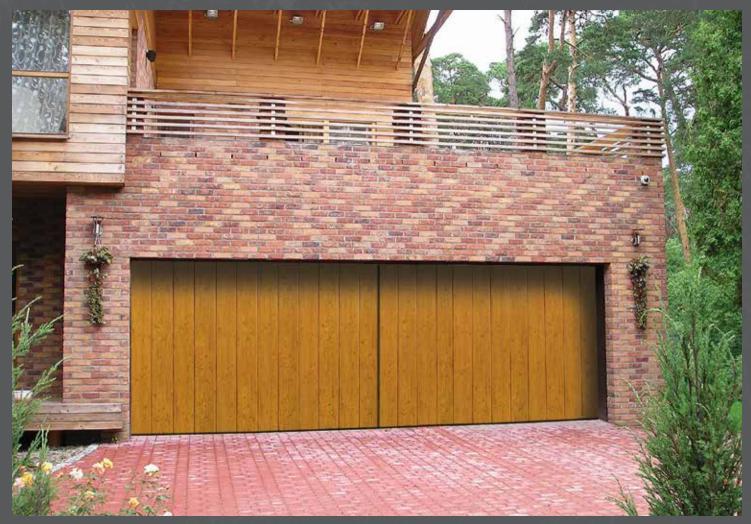

## The advantages of side sliding door:

- modern look attractive curb appeal
- side opening open as much as you need and save time and energy
- choose opening direction for your convenience

For fast and convenient operation Side Sliding Doors for double garages can be made of two 'leaves'. Big variety of panel designs, colours and possibility to choose any RAL colour lets you fulfill the most complex ideas.