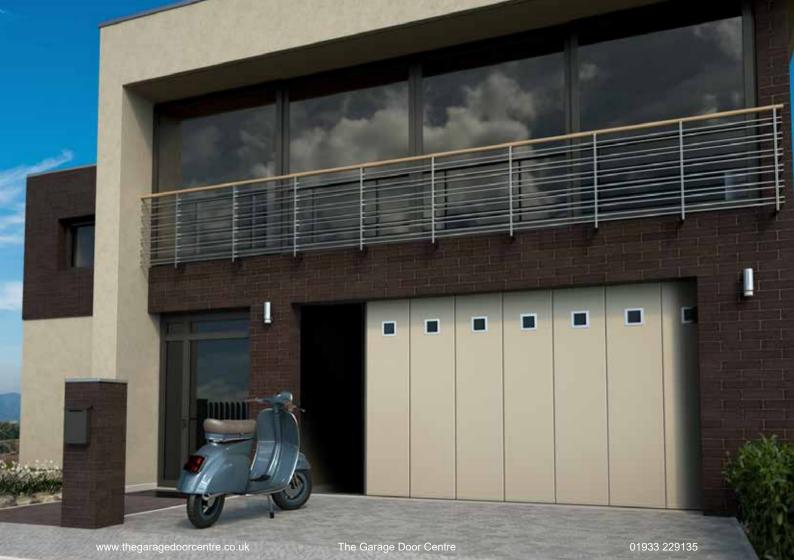

## The advantages of side sliding door:

- modern look attractive curb appeal
- side opening open as much as you need and save time and energy
- choose opening direction for your convenience

For fast and convenient operation Side Sliding Doors for double garages can be made of two 'leaves'. Big variety of panel designs, colours and possibility to choose any RAL colour lets you fulfill the most complex ideas.

Smooth surface panels comes with modern 'Stainless steel', 'Copper', 'Grey anthracite' and 'Deep matt' finish coatings. 'Metallic' or 'Pearl' finish coatings on smooth surface panels can give stunning effect. For contemporary and vivid look you can choose stainless steel windows and appliqués. Custom designs available.

For contemporary and vivid look you can choose stainless steel windows and appliqués. Custom designs available.

www.thegaragedoorcentre.co.uk

The Garage Door Centre

For convenient use doors are compatible with all standard garage door operators. With remote handset you can open and close door safely without leaving your car or bike.