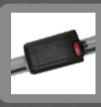

"Premium" lock for manually operated doors. Easy to use, robust and safe.

The Garage Door Centre

The Garage Door Centre

Heavy duty aluminium guiding rails and twin roller carriages ensures smooth and reliable door operation.

Optional luxury lock for a manually operated sliding door.

Low headroom lintel profile for side sliding doors.

Brush seals along all perimeter.

40 cm thick insulated sandwich panels ensure thermal and acoustic insulation.