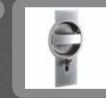

"Premium" lock for manually operated doors. Easy to use, robust and safe.

The Garage Door Centre

The Garage Door Centre

Heavy duty aluminium guiding rails and twin roller carriages ensures smooth and reliable door operation.

Optional luxury lock for a manually operated sliding door.

Low headroom lintel profile for side sliding doors.

Brush seals along all perimeter.

40 cm thick insulated sandwich panels ensure thermal and acoustic insulation.