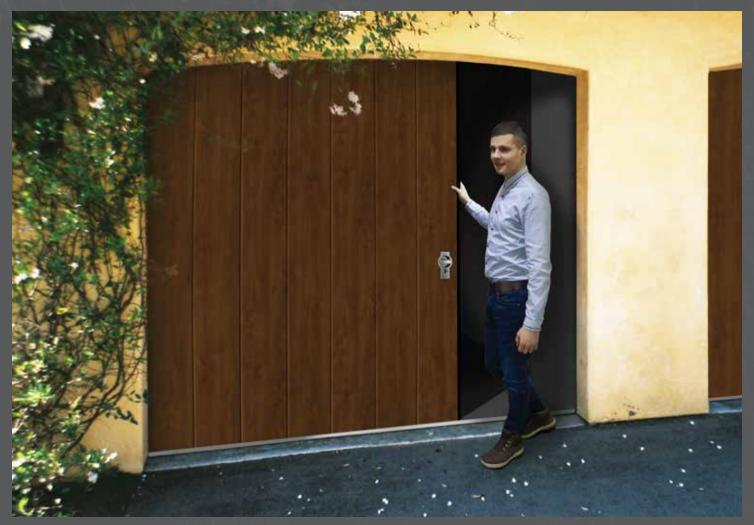

"Premium" lock for manually operated doors. Easy to use, robust and safe.

The Garage Door Centre

The Garage Door Centre

Heavy duty aluminium guiding rails and twin roller carriages ensures smooth and reliable door operation.