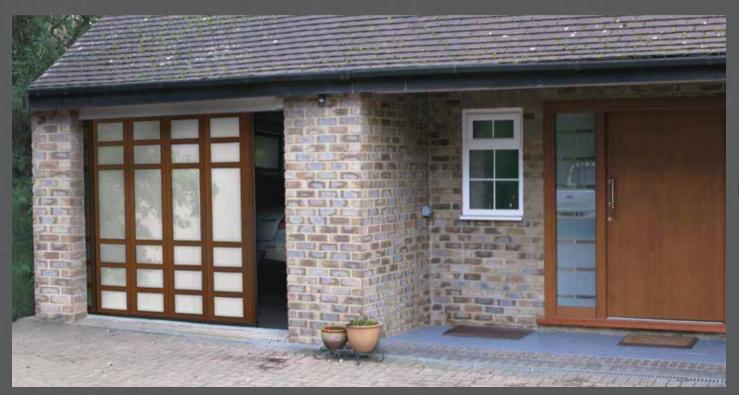

## The advantages of side sliding door:

- modern look attractive curb appeal
- side opening open as much as you need and save time and energy
- choose opening direction for your convenience

For fast and convenient operation Side Sliding Doors for double garages can be made of two 'leaves'. Big variety of panel designs, colours and possibility to choose any RAL colour lets you fulfill the most complex ideas.