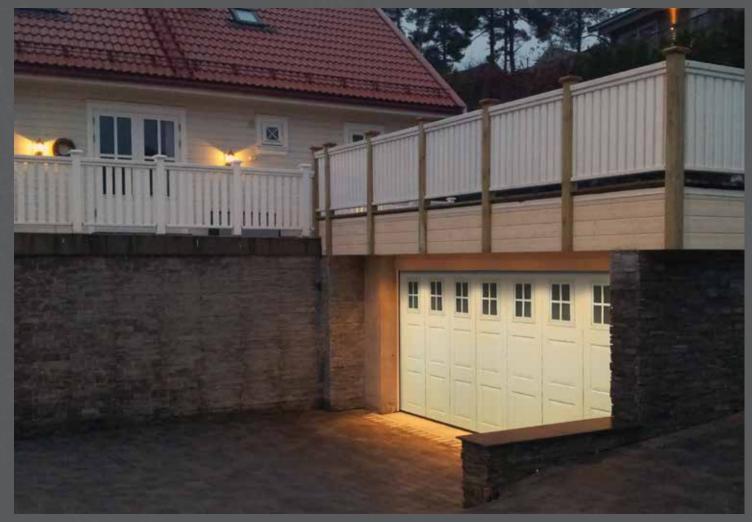

Low threshold aluminium profile provides perfect water drainage, smooth passage and easy maintenance.

Optional electric operator for your additional convenience.

Aluminium hardware, top carriages and no spring system provides quiet and easy operation.