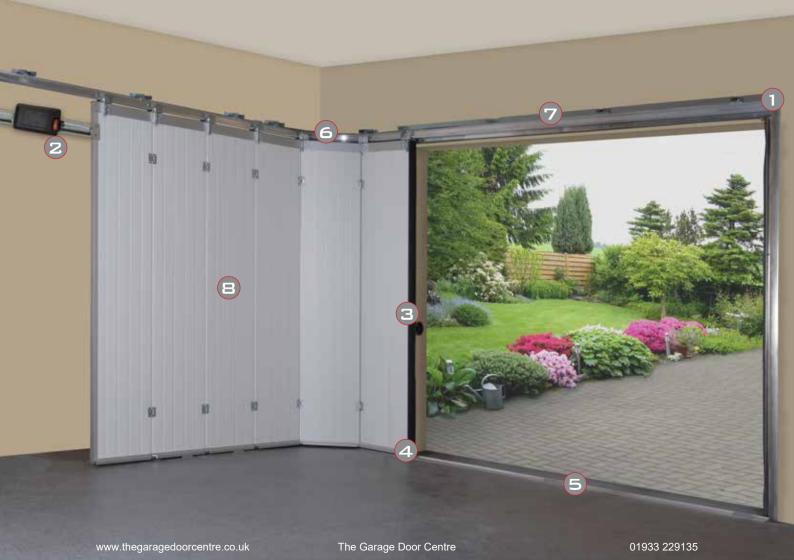

"Premium" lock for manually operated doors. Easy to use, robust and safe.

The Garage Door Centre

The Garage Door Centre

Heavy duty aluminium guiding rails and twin roller carriages ensures smooth and reliable door operation.

Low threshold aluminium profile provides perfect water drainage, smooth passage and easy maintenance.

Optional electric operator for your additional convenience.

Aluminium hardware, top carriages and no spring system provides quiet and easy operation.

Optional luxury lock for a manually operated sliding door.

Low headroom lintel profile for side sliding doors.

Brush seals along all perimeter.

40 cm thick insulated sandwich panels ensure thermal and acoustic insulation.