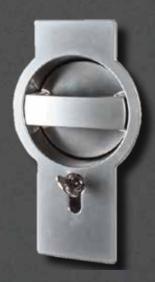

"Premium" lock for manually operated doors. Easy to use, robust and safe.

The Garage Door Centre

The Garage Door Centre

Heavy duty aluminium guiding rails and twin roller carriages ensures smooth and reliable door operation.

Optional luxury lock for a manually operated sliding door.

Low headroom lintel profile for side sliding doors.

Brush seals along all perimeter.

40 cm thick insulated sandwich panels ensure thermal and acoustic insulation.