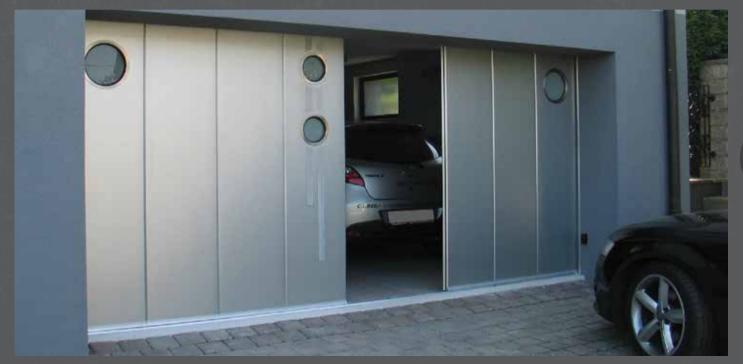

## The advantages of side sliding door:

- modern look attractive curb appeal
- side opening open as much as you need and save time and energy
- choose opening direction for your convenience

For fast and convenient operation Side Sliding Doors for double garages can be made of two 'leaves'. Big variety of panel designs, colours and possibility to choose any RAL colour lets you fulfill the most complex ideas.

Smooth surface panels comes with modern 'Stainless steel', 'Copper', 'Grey anthracite' and 'Deep matt' finish coatings. 'Metallic' or 'Pearl' finish coatings on smooth surface panels can give stunning effect. For contemporary and vivid look you can choose stainless steel windows and appliqués. Custom designs available.

For contemporary and vivid look you can choose stainless steel windows and appliqués. Custom designs available.

www.thegaragedoorcentre.co.uk

The Garage Door Centre

For convenient use doors are compatible with all standard garage door operators. With remote handset you can open and close door safely without leaving your car or bike.