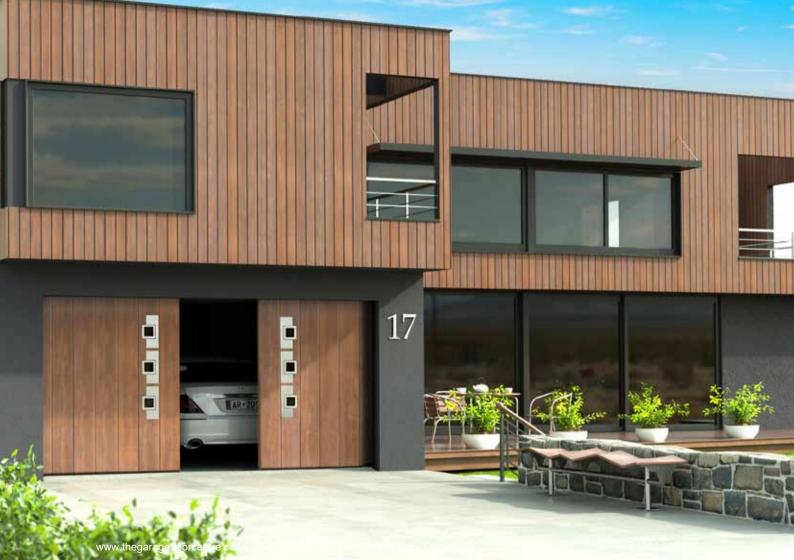

## The advantages of side sliding door:

- modern look attractive curb appeal
- side opening open as much as you need and save time and energy
- choose opening direction for your convenience

For fast and convenient operation Side Sliding Doors for double garages can be made of two 'leaves'. Big variety of panel designs, colours and possibility to choose any RAL colour lets you fulfill the most complex ideas.

Smooth surface panels comes with modern 'Stainless steel', 'Copper', 'Grey anthracite' and 'Deep matt' finish coatings. 'Metallic' or 'Pearl' finish coatings on smooth surface panels can give stunning effect. For contemporary and vivid look you can choose stainless steel windows and appliqués. Custom designs available.

For contemporary and vivid look you can choose stainless steel windows and appliqués. Custom designs available.

www.thegaragedoorcentre.co.uk

The Garage Door Centre

For convenient use doors are compatible with all standard garage door operators. With remote handset you can open and close door safely without leaving your car or bike.